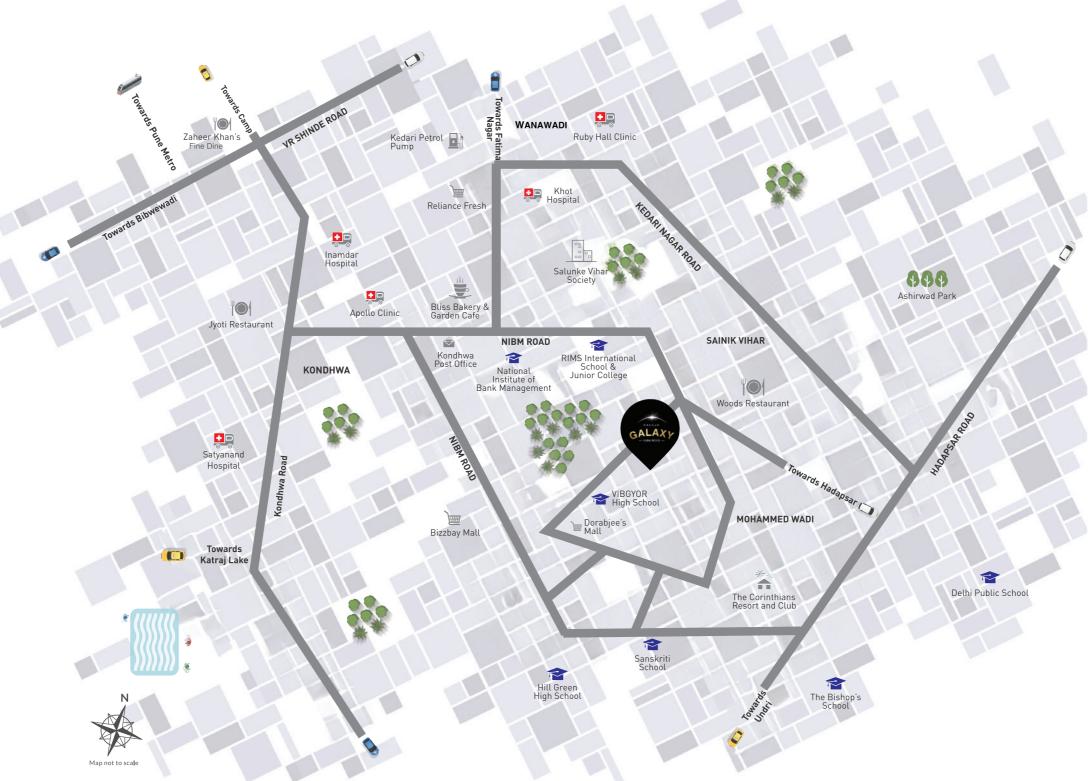

# LIVING A LIFE OF LUXURY STARTS WITH REACHING FOR THE STARS.

The most eagerly anticipated address in South Pune is all set to sprinkle some stardust. Get ready to discover Raheja Galaxy off NIBM, brought to you by K Raheja Corp Homes. This luxury residential enclave offers 2 & 3 bedroom homes that provide the perfect blend of opulence, exclusivity and refined elegance. Created to appeal to connoisseurs of sophistication and excellence, the amenities, design and comforts at Raheja Galaxy are redefining the standards of luxury in the neighbourhood. Welcome to a landmark where neo-classic design meets contemporary indulgences, location meets convenience and your lifestyle shines brighter than the stars.

#### **LOCATION MAP**



## **TOWER 2 - PLANS**

#### **TOWER 2 | TYPICAL FLOOR PLAN**

Floor Level: (2<sup>nd</sup>, 3<sup>rd</sup>, 4<sup>th</sup>, 6<sup>th</sup>, 7<sup>th</sup>, 8<sup>th</sup>, 9<sup>th</sup>, 11<sup>th</sup>, 12<sup>th</sup>, 13<sup>th</sup>, 14<sup>th</sup>, 16<sup>th</sup>, 17<sup>th</sup>, 18<sup>th</sup>, 19<sup>th</sup>, 21<sup>th</sup>, 22<sup>th</sup>, 23<sup>th</sup>, 24<sup>th</sup>, 26<sup>th</sup>)











### TOWER 2 | UNIT 1 - 3 BHK





| _ | RERA CARPET AREA | BALCONY AREA  | TOTAL AREA     |
|---|------------------|---------------|----------------|
|   | 106.64 SQ.MT.    | 10.32 SQ.MT.  | 116.96 SQ.MT.  |
|   | 1147.86 SQ.FT.   | 111.08 SQ.FT. | 1258.94 SQ.FT. |
|   |                  |               | ·              |







### TOWER 2 | UNIT 2 - 2 BHK





| <br>RERA C