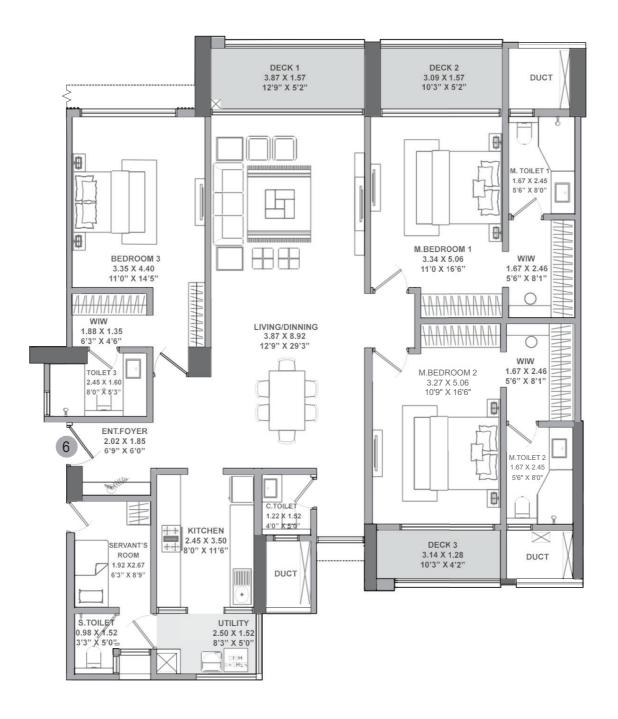

## **TOWER 2 - PLANS**

### TOWER 2 | UNIT 2 - 2 BHK

| <br>RERA CARPET AREA | BALCONY AREA | TOTAL AREA   |  |
|----------------------|--------------|--------------|--|
| 78.94 SQ.MT.         | 4.33 SQ.MT.  | 83.27 SQ.MT. |  |
| 849.7 SQ.FT.         | 46.6 SQ.FT.  | 896.3 SQ.FT. |  |
| <u> </u>             | <u> </u>     | <u> </u>     |  |