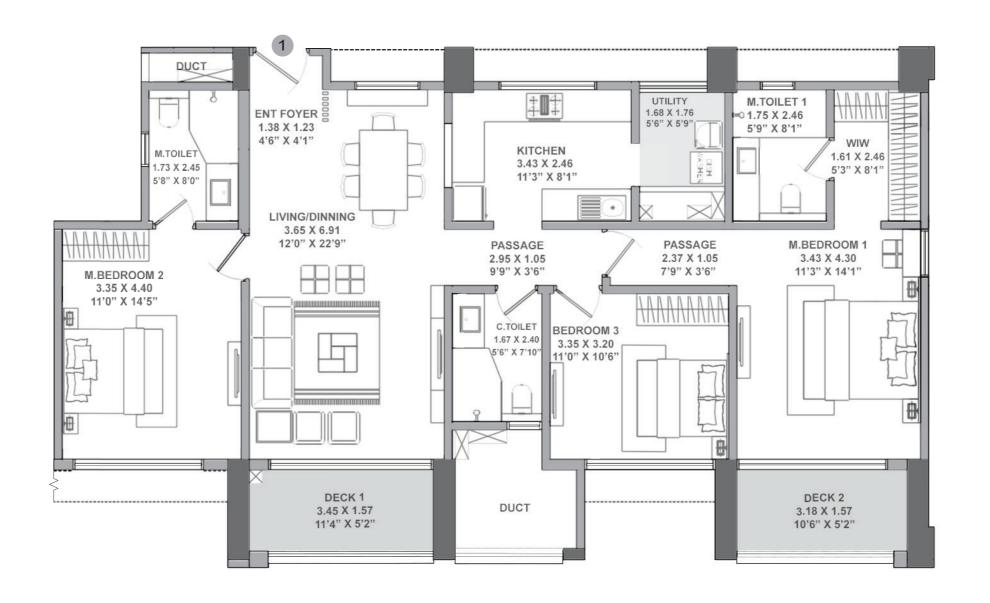

### TOWER 2 | UNIT 1 - 3 BHK

| _ | RERA CARPET AREA | BALCONY AREA  | TOTAL AREA     |
|---|------------------|---------------|----------------|
|   | 106.64 SQ.MT.    | 10.32 SQ.MT.  | 116.96 SQ.MT.  |
|   | 1147.86 SQ.FT.   | 111.08 SQ.FT. | 1258.94 SQ.FT. |
|   |                  |               | ·              |