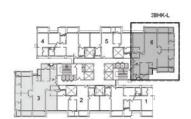

## **TOWER 2 - PLANS**

### TOWER 2 | UNIT 3 - 3 BHK L

**TOWER 2 KEY PLAN** 

| RERA CARPET AREA | BALCONY AREA  | TOTAL AREA     |
|------------------|---------------|----------------|
| 150.03 SQ.MT.    | 15.53 SQ.MT.  | 165.56 SQ.MT.  |
| 1614.9 SQ.FT.    | 167.16 SQ.FT. | 1782.06 SQ.FT. |

### TOWER 2 | UNIT 6 - 3 BHK L

| <b>TOWER</b> | 2 | <b>KEY</b> | PI | ΑN |
|--------------|---|------------|----|----|

| RERA CARPET AREA | BALCONY AREA  | TOTAL AREA     |
|------------------|---------------|----------------|
| 150.03 SQ.MT.    | 15.53 SQ.MT.  | 165.56 SQ.MT.  |
| 1614.9 SQ.FT.    | 167.16 SQ.FT. | 1782.06 SQ.FT. |
|                  |               |                |