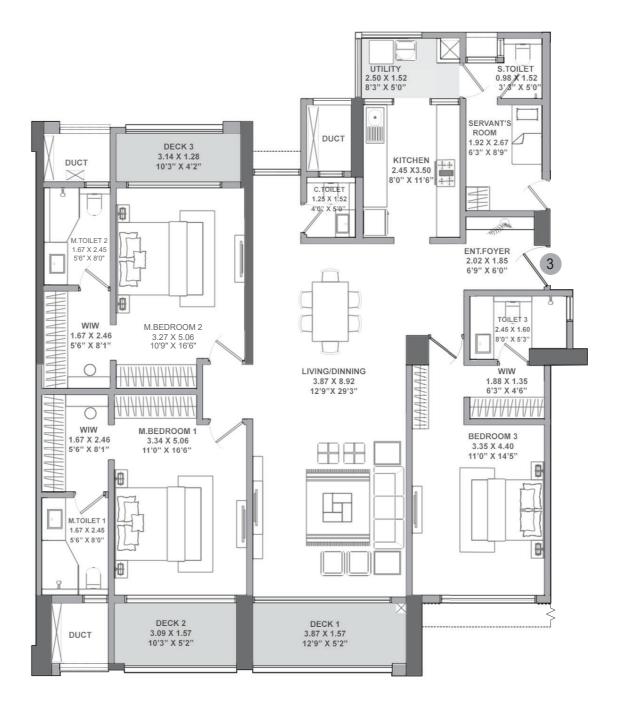

### TOWER 2 | UNIT 3 - 3 BHK L

**TOWER 2 KEY PLAN** 

| RERA CARPET AREA | BALCONY AREA  | TOTAL AREA     |
|------------------|---------------|----------------|
| 150.03 SQ.MT.    | 15.53 SQ.MT.  | 165.56 SQ.MT.  |
| 1614.9 SQ.FT.    | 167.16 SQ.FT. | 1782.06 SQ.FT. |