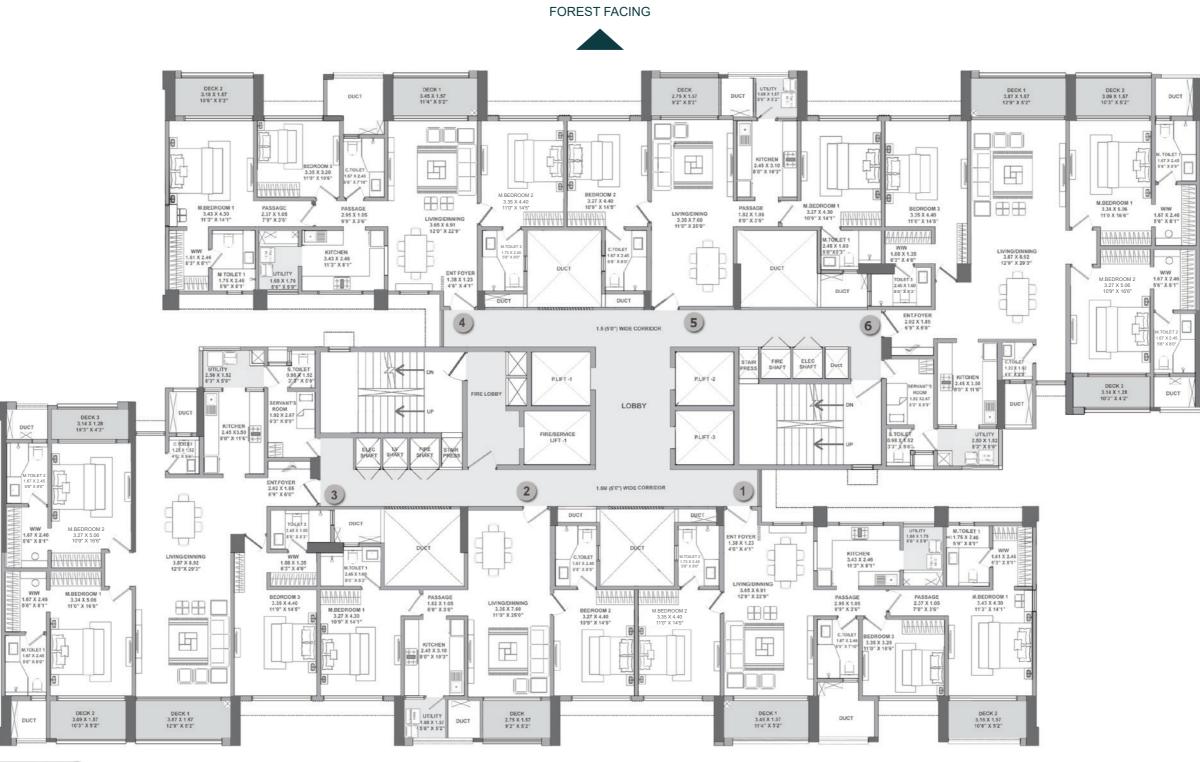

## **TOWER 2 - PLANS**

#### **TOWER 2 | TYPICAL FLOOR PLAN**

Floor Level: (2<sup>nd</sup>, 3<sup>rd</sup>, 4<sup>th</sup>, 6<sup>th</sup>, 7<sup>th</sup>, 8<sup>th</sup>, 9<sup>th</sup>, 11<sup>th</sup>, 12<sup>th</sup>, 13<sup>th</sup>, 14<sup>th</sup>, 16<sup>th</sup>, 17<sup>th</sup>, 18<sup>th</sup>, 19<sup>th</sup>, 21<sup>th</sup>, 22<sup>th</sup>, 23<sup>th</sup>, 24<sup>th</sup>, 26<sup>th</sup>)

### TOWER 2 | UNIT 1 - 3 BHK

| _ | RERA CARPET AREA | BALCONY AREA  | TOTAL AREA     |
|---|------------------|---------------|----------------|
|   | 106.64 SQ.MT.    | 10.32 SQ.MT.  | 116.96 SQ.MT.  |
|   | 1147.86 SQ.FT.   | 111.08 SQ.FT. | 1258.94 SQ.FT. |
|   |                  |               | ·              |

### TOWER 2 | UNIT 2 - 2 BHK

| <br>RERA CARPET AREA | BALCONY AREA | TOTAL AREA   |  |
|----------------------|--------------|--------------|--|
| 78.94 SQ.MT.         | 4.33 SQ.MT.  | 83.27 SQ.MT. |  |
| 849.7 SQ.FT.         | 46.6 SQ.FT.  | 896.3 SQ.FT. |  |
| <u> </u>             | <u> </u>     | <u> </u>     |  |

### TOWER 2 | UNIT 3 - 3 BHK L

**TOWER 2 KEY PLAN** 

| RERA CARPET AREA | BALCONY AREA  | TOTAL AREA     |
|------------------|---------------|----------------|
| 150.03 SQ.MT.    | 15.53 SQ.MT.  | 165.56 SQ.MT.  |
| 1614.9 SQ.FT.    | 167.16 SQ.FT. | 1782.06 SQ.FT. |

### TOWER 2 | UNIT 4 - 3 BHK

**TOWER 2 KEY PLAN** 

| RERA CARPET AREA | BALCONY AREA  | TOTAL AREA     |
|------------------|---------------|----------------|
| 106.64 SQ.MT.    | 10.32 SQ.MT.  | 116.96 SQ.MT.  |
| 1147.86 SQ.FT.   | 111.08 SQ.FT. | 1258.94 SQ.FT. |
|                  | ·             | ·              |

### TOWER 2 | UNIT 5 - 2 BHK

**TOWER 2 KEY PLAN** 

| RERA CARPET AREA | BALCONY AREA | TOTAL AREA   |
|------------------|--------------|--------------|
| 78.94 SQ.MT.     | 4.33 SQ.MT.  | 83.27 SQ.MT. |
| 849.7 SQ.FT.     | 46.6 SQ.FT.  | 896.3 SQ.FT. |

### TOWER 2 | UNIT 6 - 3 BHK L

| <b>TOWER</b> | 2 | <b>KEY</b> | PI | ΑN |
|--------------|---|------------|----|----|

| RERA CARPET AREA | BALCONY AREA  | TOTAL AREA     |
|------------------|---------------|----------------|
| 150.03 SQ.MT.    | 15.53 SQ.MT.  | 165.56 SQ.MT.  |
| 1614.9 SQ.FT.    | 167.16 SQ.FT. | 1782.06 SQ.FT. |
|                  |               |                |