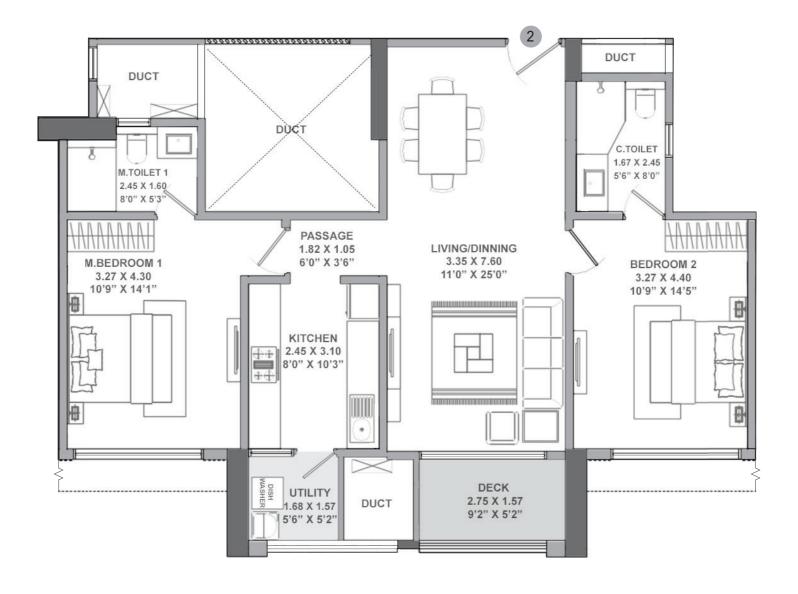

## **TOWER 2 - PLANS**

### TOWER 2 | UNIT 2 - 2 BHK

| <br>RERA CARPET AREA | BALCONY AREA | TOTAL AREA   |  |
|----------------------|--------------|--------------|--|
| 78.94 SQ.MT.         | 4.33 SQ.MT.  | 83.27 SQ.MT. |  |
| 849.7 SQ.FT.         | 46.6 SQ.FT.  | 896.3 SQ.FT. |  |
| <u> </u>             | <u> </u>     | <u> </u>     |  |