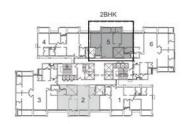

## **TOWER 2 - PLANS**

### TOWER 2 | UNIT 2 - 2 BHK

| <br>RERA CARPET AREA | BALCONY AREA | TOTAL AREA   |  |
|----------------------|--------------|--------------|--|
| 78.94 SQ.MT.         | 4.33 SQ.MT.  | 83.27 SQ.MT. |  |
| 849.7 SQ.FT.         | 46.6 SQ.FT.  | 896.3 SQ.FT. |  |
| <u> </u>             | <u> </u>     | <u> </u>     |  |