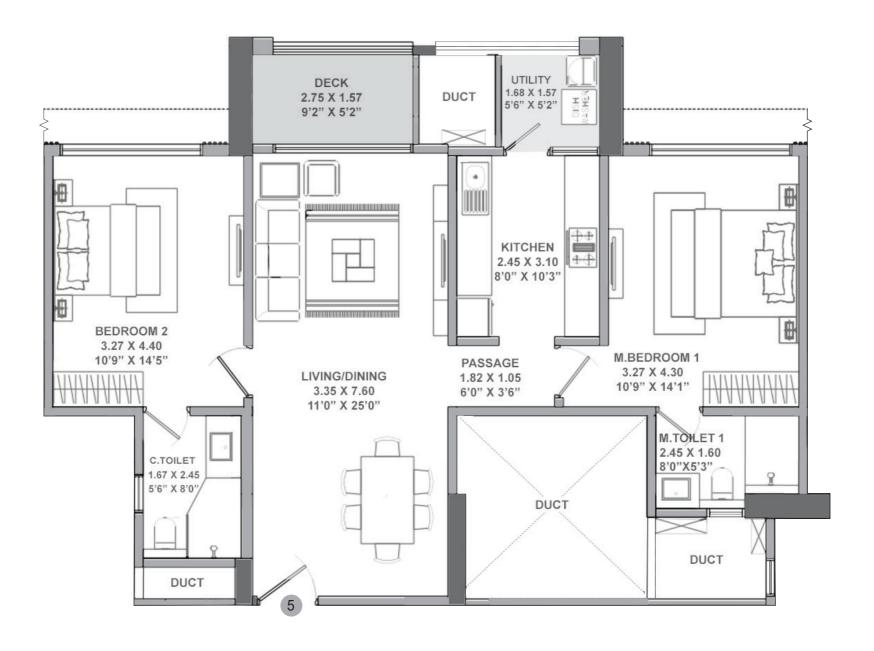

### TOWER 2 | UNIT 2 - 2 BHK

| <br>RERA CARPET AREA | BALCONY AREA | TOTAL AREA   |  |
|----------------------|--------------|--------------|--|
| 78.94 SQ.MT.         | 4.33 SQ.MT.  | 83.27 SQ.MT. |  |
| 849.7 SQ.FT.         | 46.6 SQ.FT.  | 896.3 SQ.FT. |  |
| <u> </u>             | <u> </u>     | <u> </u>     |  |

### TOWER 2 | UNIT 5 - 2 BHK

**TOWER 2 KEY PLAN** 

| RERA CARPET AREA | BALCONY AREA | TOTAL AREA   |
|------------------|--------------|--------------|
| 78.94 SQ.MT.     | 4.33 SQ.MT.  | 83.27 SQ.MT. |
| 849.7 SQ.FT.     | 46.6 SQ.FT.  | 896.3 SQ.FT. |