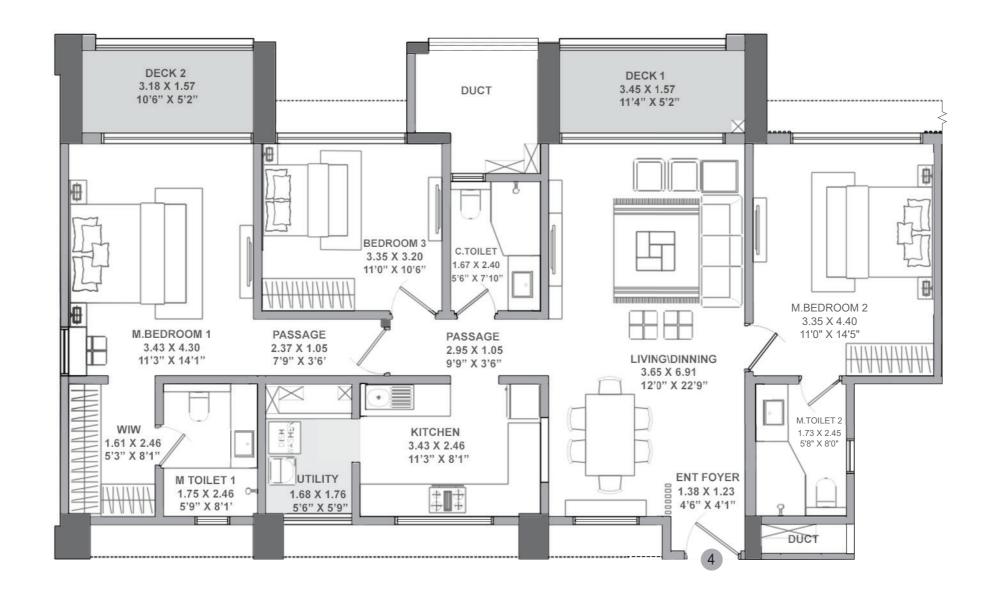

### TOWER 2 | UNIT 3 - 3 BHK L

**TOWER 2 KEY PLAN** 

| RERA CARPET AREA | BALCONY AREA  | TOTAL AREA     |
|------------------|---------------|----------------|
| 150.03 SQ.MT.    | 15.53 SQ.MT.  | 165.56 SQ.MT.  |
| 1614.9 SQ.FT.    | 167.16 SQ.FT. | 1782.06 SQ.FT. |

### TOWER 2 | UNIT 6 - 3 BHK L

| <b>TOWER</b> | 2 | <b>KEY</b> | PI | ΑN |
|--------------|---|------------|----|----|

| RERA CARPET AREA | BALCONY AREA  | TOTAL AREA     |
|------------------|---------------|----------------|
| 150.03 SQ.MT.    | 15.53 SQ.MT.  | 165.56 SQ.MT.  |
| 1614.9 SQ.FT.    | 167.16 SQ.FT. | 1782.06 SQ.FT. |
|                  |               |                |